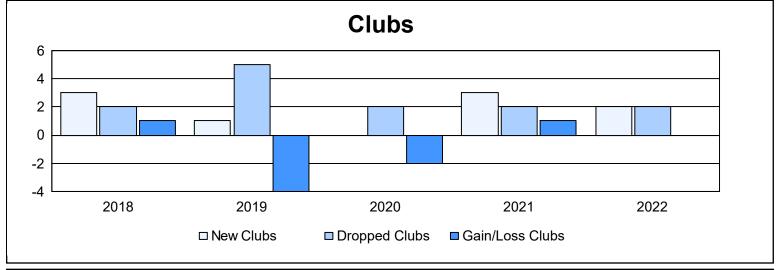

District 1 A

As of June 2022 Cumulative

| Year      | New<br>Clubs | Dropped<br>Clubs | Gain/<br>Loss<br>Clubs | New<br>Members | Charter<br>Members | Reinstate<br>Members | Transfer<br>Members | Total<br>Member<br>Added | Total<br>Members<br>Dropped | Gain/<br>Loss<br>Members |
|-----------|--------------|------------------|------------------------|----------------|--------------------|----------------------|---------------------|--------------------------|-----------------------------|--------------------------|
| 2017-2018 | 3            | 2                | 1                      | 210            | 80                 | 12                   | 16                  | 318                      | 373                         | -55                      |
| 2018-2019 | 1            | 5                | -4                     | 166            | 33                 | 32                   | 7                   | 238                      | 372                         | -134                     |
| 2019-2020 | 0            | 2                | -2                     | 159            | 3                  | 7                    | 0                   | 169                      | 292                         | -123                     |
| 2020-2021 | 3            | 2                | 1                      | 146            | 108                | 20                   | 7                   | 281                      | 321                         | -40                      |
| 2021-2022 | 2            | 2                | 0                      | 222            | 38                 | 29                   | 1                   | 290                      | 229                         | 61                       |
| Average   | 2            | 3                | -1                     | 181            | 52                 | 20                   | 6                   | 259                      | 317                         | -58                      |